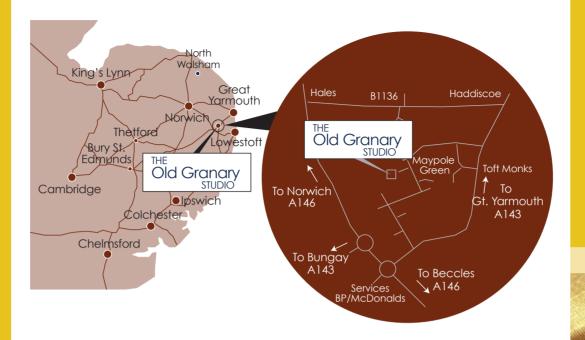

# THE

Founded in 2001 The Old Granary Studio is now firmly established as one of the most respected, inspirational and friendly venues of its kind.

The concert series receives generous support from the 'Friends of the Old Granary Studio Concerts Trust' (FOGSCT) enabling us to provide world class artists at affordable ticket prices. We would like to thank the Trust and also our patron Piers Lane, our president Sir Nicholas Bacon and our friends and family who help us to make it all possible.

Andrew & Jill Giller proprietors