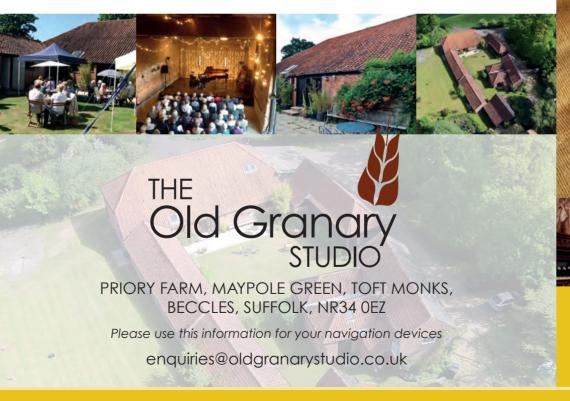

Meals served from 6.00pm for 7.30pm concerts, 5.30pm for 7.00pm concerts and 1.00pm for 3.00pm concerts.

For further information email: enquiries@oldgranarystudio.co.uk

# THE

Founded in 2001 The Old Granary Studio is now firmly established as one of the most respected, inspirational and friendly venues of its kind.

The concert series receives generous support from the 'Friends of the Old Granary Studio Concerts Trust' (FOGSCT) enabling us to provide world class artists at affordable ticket prices. We would like to thank the Trust and also our patron Piers Lane, our president Sir Nicholas Bacon and our friends and family who help us to make it all possible.

Andrew & Jill Giller proprietors